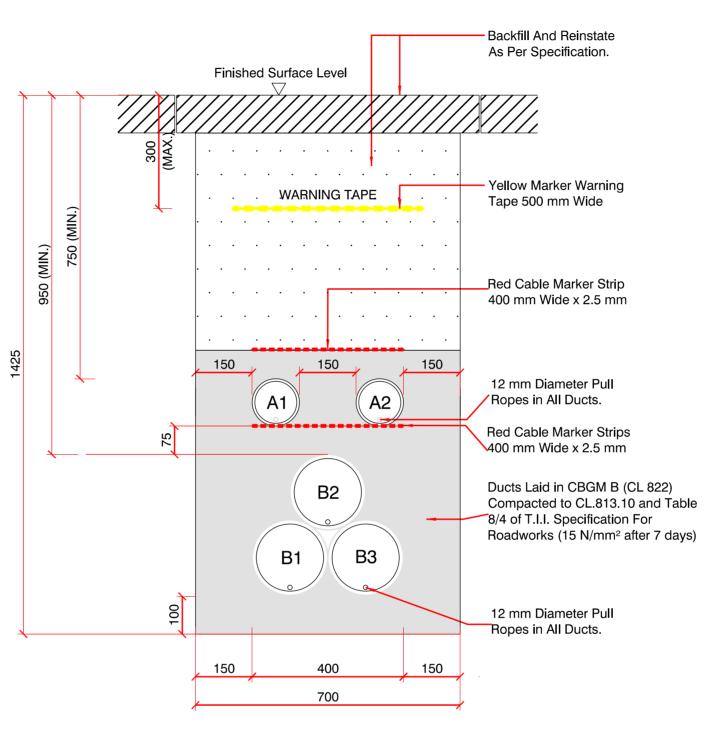

A=125 mm: Outer Diameter HDPE EirGrid Approved Duct, SDR=17.6 B=200 mm: Outer Diameter HDPE EirGrid Approved Duct, SDR=21 All Dimensions in Millimetres.

| 004  |              | CHANGED "TYPICAL" TO "GENERAL ARRANGEMENT" IN DRAWING TITLE BLOCK     |    |       |      |      | ESB         |                                                         |  |  |
|------|--------------|-----------------------------------------------------------------------|----|-------|------|------|-------------|---------------------------------------------------------|--|--|
| 003  | 22/12/23     | UPDATED PROJECT NAME TO ORIEL WIND FARM PROJECT, SET SHEET TO A2 SIZE |    |       |      |      |             | -                                                       |  |  |
| 002  | 19/05/23     | ADJUSTED TRENCH WIDTH TO 700MM TO MATCH EIRGRID SPEC                  | NB | NB    | RD   | RD   |             | Engineering and Major<br>One Dublin Airport Cen         |  |  |
| 001  | 28/02/23     | X RED CABLE MARKER STRIPS ADDED                                       | NB | NB    | RD   | RD   |             | Dublin Airport, Cloghra                                 |  |  |
| 000  | 22/02/22     | 2 FIRST ISSUE<br>Revision Description                                 |    | NB    | RD   | JM   | Energy for  | Co. Dublin, K67 XF72, In<br>Tel: +353 (0)1 703 8000 Web |  |  |
| Rev. | Date         |                                                                       |    | Prod. | Ver. | App. | generations | Engineering and Major Projects                          |  |  |
| Pu   | irpose of    | issue - Preliminary unless indicated                                  |    |       |      |      |             | g                                                       |  |  |
| Clie | ent Approval | Planning X Tender Construction                                        |    |       |      |      |             |                                                         |  |  |

|                                                     | Client ORIEL WINDFARM LIMITED |                         | Production Unit<br>Civil, Environmental and Renewable Engineering  | COPYRIGHT CESB<br>All rights reserved. No part of this work may be modified, reproduced or copied in any form or by any means - graphic, electronic or mechanical,<br>including photocopying, recording, taping or used for any purpose other than its designated purpose, without the written permission of ESB. |                       |                     |                     |                        |                             |
|-----------------------------------------------------|-------------------------------|-------------------------|--------------------------------------------------------------------|-------------------------------------------------------------------------------------------------------------------------------------------------------------------------------------------------------------------------------------------------------------------------------------------------------------------|-----------------------|---------------------|---------------------|------------------------|-----------------------------|
| d Major Projects,<br>port Central,                  | Project                       |                         | Drawing Title                                                      | drawn<br>Bell_Neil                                                                                                                                                                                                                                                                                                | PRODUCED<br>Bell_Neil | verified<br>R.Dovle | APPROVED<br>M.Hogan |                        | APPROVAL DATE<br>14/02/2024 |
| Cloghran,<br>XF72, Ireland.<br>3000 Web: www.esb.ie |                               | ORIEL WIND FARM PROJECT | 220 kV CABLE 700MM WIDE TRENCH<br>SINGLE CIRCUIT TREFOIL FORMATION | €-]©                                                                                                                                                                                                                                                                                                              | CLIENT REF            | C226351             | No. OF SHTS         | size<br>A2             | scale<br>1:10               |
| or Projects is a division of ESB.                   | Contract                      |                         |                                                                    | Drawing Number                                                                                                                                                                                                                                                                                                    | F                     | PE605-D0            | 27-08               | <sup>sне</sup><br>3-0( |                             |